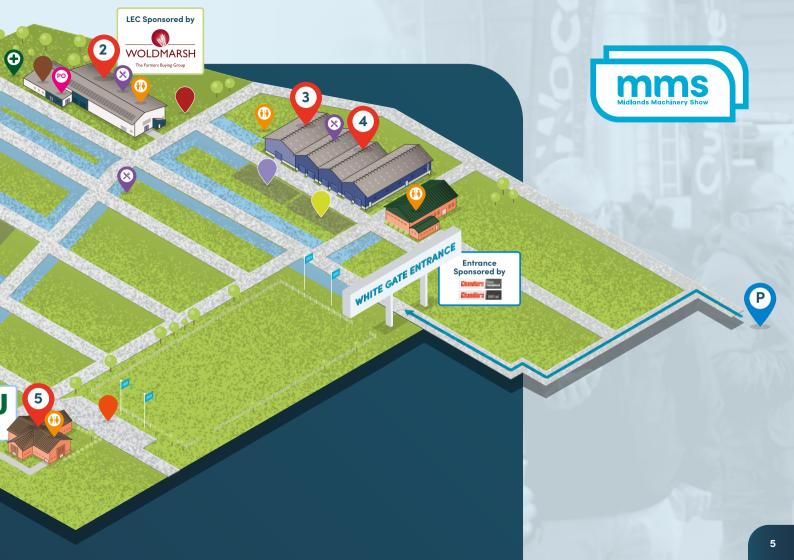

### Site Layout 2022

- 1
- George Stephenson Exhibition Hall
- 2 Lady Eastwood Centre
- 3 Stanley Sheldon Hall
- John Crocker Halls 2/3
- 5 Cedric Ford Please Note: NFU conference Wednesday only
- 6 Large Agricultural Machinery Demo Area
- 7
- Compact Machinery Demo Area 2
- 8 Compact Machinery Demo Area 3

HGV Driving Experience – Pick up Point

Ð

Parking

## Farm Safety & Health Hub

|                                           |                                                                                 | Driving Experience                                                                                             |                                                                 | _                                                                                                                                                                                                                                            | Farm Safety & Health Hub |  |
|-------------------------------------------|---------------------------------------------------------------------------------|----------------------------------------------------------------------------------------------------------------|-----------------------------------------------------------------|----------------------------------------------------------------------------------------------------------------------------------------------------------------------------------------------------------------------------------------------|--------------------------|--|
| Location                                  | Wednesday 16 <sup>th</sup> & Thurso                                             | lay 17 <sup>th</sup>                                                                                           | Location Wednesday 16 <sup>th</sup> & Thursday 17 <sup>th</sup> |                                                                                                                                                                                                                                              |                          |  |
| Outside<br>Cedric<br>Ford<br>Pavilion     |                                                                                 | will be giving visitors the<br>o″ driving a HGV around a                                                       | Stanley<br>Sheldon Hall                                         | Farm Safety Demonstration<br>Introduced by the HSE, a practical demonstration<br>will be led by safety and first aid specialist,<br>Singleton Training Services, focussing on what to<br>do if you gay involved in an accident traather with |                          |  |
| Outside<br>the Lady<br>Eastwood<br>Centre | Woldmarsh 4x4 Driving<br>Opportunity to ride the 4<br>Wildtrak, driven by a pro | x4 course in a Ford Ranger                                                                                     | 10.30am &<br>2pm daily                                          |                                                                                                                                                                                                                                              |                          |  |
| Outside<br>John<br>Crockers<br>Hall       | the 4x4 course, accompo<br>team, or opt to be driver                            | INEOS Grenadier around<br>anied by one of Chandlers<br>by an INEOS professional<br>aste of what these off-road |                                                                 |                                                                                                                                                                                                                                              |                          |  |