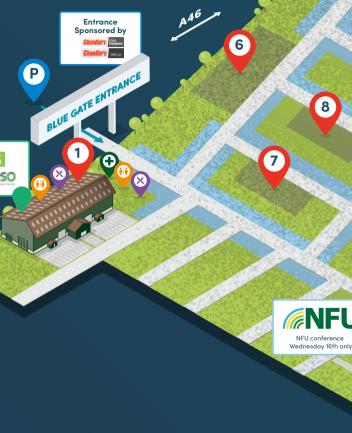

### Site Layout 2022

- 1
- George Stephenson Exhibition Hall
- 2 Lady Eastwood Centre
- 3 Stanley Sheldon Hall
- John Crocker Halls 2/3
- 5 Cedric Ford Please Note: NFU conference Wednesday only
- 6 Large Agricultural Machinery Demo Area
- 7
- Compact Machinery Demo Area 2
- 8 Compact Machinery Demo Area 3

HGV Driving Experience – Pick up Point

Ð

Parking

## Farm Safety & Health Hub

|                                           |                                                                                 | Driving Experience                                                                                             |                                                                 | _                                                                                                                                                                                                                                            | Farm Safety & Health Hub |  |
|-------------------------------------------|---------------------------------------------------------------------------------|----------------------------------------------------------------------------------------------------------------|-----------------------------------------------------------------|----------------------------------------------------------------------------------------------------------------------------------------------------------------------------------------------------------------------------------------------|--------------------------|--|
| Location                                  | Wednesday 16 <sup>th</sup> & Thurso                                             | lay 17 <sup>th</sup>                                                                                           | Location Wednesday 16 <sup>th</sup> & Thursday 17 <sup>th</sup> |                                                                                                                                                                                                                                              |                          |  |
| Outside<br>Cedric<br>Ford<br>Pavilion     |                                                                                 | will be giving visitors the<br>o″ driving a HGV around a                                                       | Stanley<br>Sheldon Hall                                         | Farm Safety Demonstration<br>Introduced by the HSE, a practical demonstration<br>will be led by safety and first aid specialist,<br>Singleton Training Services, focussing on what to<br>do if you gay involved in an accident traather with |                          |  |
| Outside<br>the Lady<br>Eastwood<br>Centre | Woldmarsh 4x4 Driving<br>Opportunity to ride the 4<br>Wildtrak, driven by a pro | x4 course in a Ford Ranger                                                                                     | 10.30am &<br>2pm daily                                          |                                                                                                                                                                                                                                              |                          |  |
| Outside<br>John<br>Crockers<br>Hall       | the 4x4 course, accompo<br>team, or opt to be driver                            | INEOS Grenadier around<br>anied by one of Chandlers<br>by an INEOS professional<br>aste of what these off-road |                                                                 |                                                                                                                                                                                                                                              |                          |  |