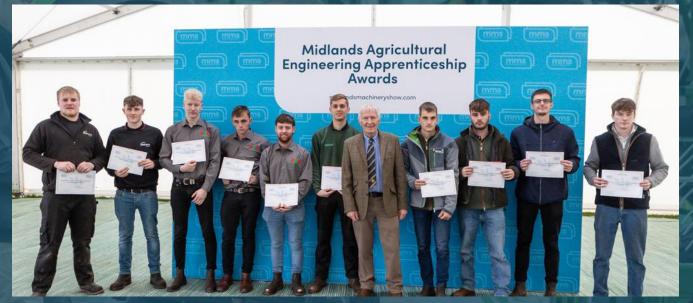

# Midlands Agricultural Engineering Apprenticeship Awards Newark & Notts Agricultural Society

Launched in 2017, these Awards have supported young agricultural engineering apprentices from a range of different backgrounds and with a diverse mix of skills. The awards continue to be organised and funded by Newark and Nottinghamshire Agricultural Society (NNAS) and aim to support young people as they develop the skills they need to embark on successful agricultural careers.

- Your logo will appear alongside the NNAS Apprenticeship award 2024 logo
- All press releases and marketing material relating to the Award will include

"in association with your company name" before, during & after the event.

- An opportunity for you to present the Awards at the Show
- A targeted social media campaign to promote your support
- ½ page advert in the Show guide and logo on the layout
- One exclusive e-shot to the show database on your behalf
- Banner placement in Awards zone (sponsor to provide banner)