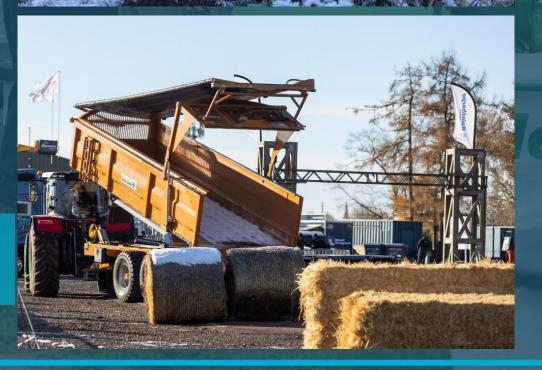

# Prime Area Sponsorship

Choose from the Demonstration Arena, George Stephenson Exhibition Hall, Lady Eastwood Centre,  $4 \times 4$  Off-road Course, Transport & Health hub.

- Exclusive sponsor of a Prime Area
- Product placement and banners in that area (sponsor to provide)
- Company logo featured on the show guide layouts
- One digital banner on the website / visitor newsletter
- half page advert in show guide
- Company logo and URL on website homepage

£900.00 + VAT

\* Package can be tailored to meet sponsors requirements at the time of enquiry

Company banner placement on the Demonstration Arena Display 1 banner for £150.00 + vat